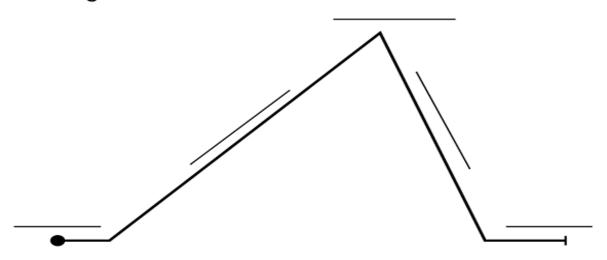

## **Elements of Plot**

| ients of Plot                                |
|----------------------------------------------|
| i) Exposition:                               |
| ii) Conflict:                                |
| ii) Rising Action:                           |
| iii) Climax:                                 |
| iv) Falling Action:                          |
| v) Resolution:                               |
|                                              |
| Drawing and Carefully Labelled Plot Diagram: |

**Plot Diagram** 